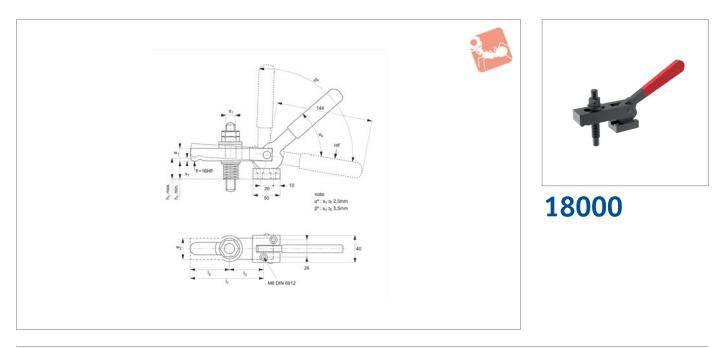

# **Cam Clamps** with clamp and bolt

### Material

Steel, heat-treated, burnished.

#### Tips

Especially useful on component fixtures.

Actuation by hand requires force (HF) of 150N approximately.

tely 16x hand force (HF) applied.

### Important Notes

Clamping force (F) exerted is approxima-

| Order No.   | $w_1$ | w <sub>2</sub> | $I_1$ | $d_1$ | h <sub>1</sub><br>min. | h <sub>1</sub><br>max. | I <sub>2</sub> | I <sub>3</sub> | Weight<br>g |
|-------------|-------|----------------|-------|-------|------------------------|------------------------|----------------|----------------|-------------|
| 18000.W0001 | 30    | 20             | 100   | M12   | 26                     | 35                     | 21-43          | 37             | 1000        |
| 18000.W0002 | 40    | 20             | 125   | M16   | 26                     | 35                     | 34-66          | 45             | 1400        |