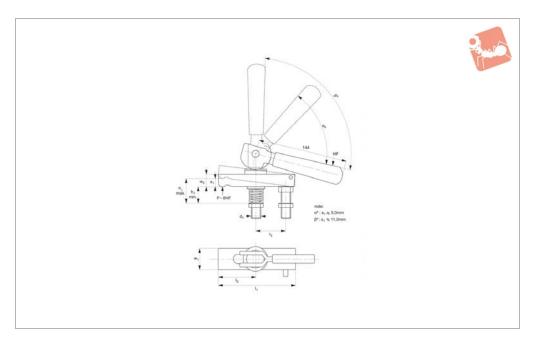

## Cam Clamps - Centre Acting with clamp and bolt

18040

## Material

Body: steel, heat-treated. Handle: plastic, coated.

## Tins

Actuation by hand requires force of appro-

ximately 150N (HF).

## **Important Notes**

Clamping force (F) achieved is approximately 8x hand force (HF) applied.

| Order No.   | $w_1$ | w <sub>2</sub> | $I_1$ | $d_1$ | h <sub>1</sub><br>min. | h <sub>1</sub><br>max. | l <sub>2</sub> | l <sub>3</sub> | Weight<br>g |
|-------------|-------|----------------|-------|-------|------------------------|------------------------|----------------|----------------|-------------|
| 18040.W0001 | 30    | 20             | 100   | M12   | 30                     | 45                     | 21 - 43        | 32             | 1000        |
| 18040.W0002 | 40    | 20             | 125   | M16   | 35                     | 50                     | 34 - 66        | 40             | 1450        |