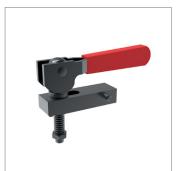

## Cam Clamps - Centre Acting with clamp and bolt

18040

## Material

Body: steel, heat-treated. Handle: plastic, coated.

## Tins

Actuation by hand requires force of appro-

ximately 150N (HF).

## **Important Notes**

Clamping force (F) achieved is approximately 8x hand force (HF) applied.

| Order No.   | $w_1$ | w <sub>2</sub> | $I_1$ | $d_1$ | h <sub>1</sub><br>min. | h <sub>1</sub><br>max. | l <sub>2</sub> | l <sub>3</sub> | Weight<br>g |
|-------------|-------|----------------|-------|-------|------------------------|------------------------|----------------|----------------|-------------|
| 18040.W0001 | 30    | 20             | 100   | M12   | 30                     | 45                     | 21 - 43        | 32             | 1000        |
| 18040.W0002 | 40    | 20             | 125   | M16   | 35                     | 50                     | 34 - 66        | 40             | 1450        |