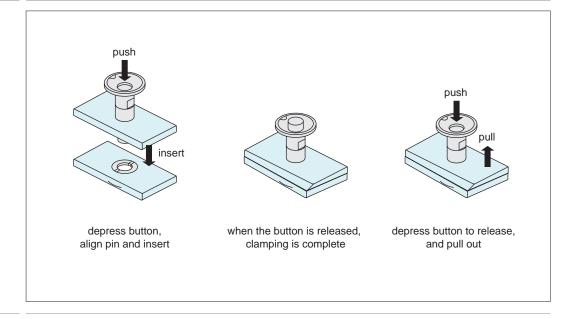

| 15 | M12x1,5 | >6                  | 9           |
| 33920.W0210 | Bush | S/S      | 10                          | 20                        | 17 | M16x1,5 | >6                  | 13          |







# ov-W33910-A-T-W33956-A-T-one-touch-fasteners-a-lnh - Updated - 27-10-2022

# **One-Touch Fasteners - Alternatives to Screws**









Easy & Secure! For Quick Changeover with No Tools!





















# **One-Touch Fasteners**

quick-easy-secure



# **One-Touch Change Over**





**Installation and Removal** of Rotary Blades and **Changes of Shooters** 



# **Changes of Star Wheels** and Guide Plates





# **Changes of Pusher** and Changes of Chuck **Handling Machines**



ov-W33910-A-T-W33956-A-T-one-touch-fasteners-b-rnh - Updated - 27-10-2022



# **Operating Instructions**



# **Operating Principle**