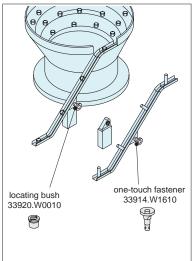

## **Technical Notes**

Used in conjunction with one-touch fasteners 33910 to 33918, locating bushes 33920 provide secure fastening of panels and covers. Locating bushes are of particular use in soft metals, such as aluminium where receiving surfaces may wear. One-

### **Tips**

While we recommend the use of locating bushes as receivers for our one-touch fasteners, it is also possible to mount one-

touch fasteners without them, see specifications opposite.