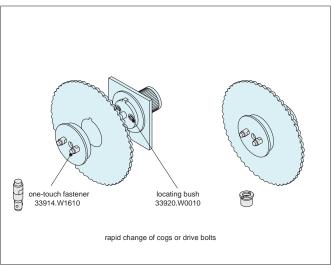

## **Technical Notes**

Used in conjunction with one-touch fasteners 33910 to 33918, locating bushes 33920 provide secure fastening of panels and covers. Locating bushes are of particular use in soft metals, such as aluminium where receiving surfaces may wear. One-

touch fasteners are the ideal solution for applications requiring rapid and recurring change over tooling or set ups. Use in applications as diverse as bottling processes, machine covers, changing of cogs and drive belts.