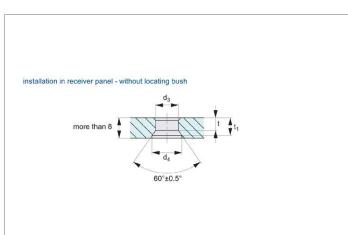

### **Tips**

While we recommend the use of locating bushes as receivers for our one-touch fasteners, it is also possible to mount one-

touch fasteners without them, see specifications opposite.

# **Important Notes**

Suitable for panels/enclosures of 6 to 20mm thickness.

For one-touch fasteners see part no. 33910 to 33918. For installation instructions see technical page. Temperature resistant to 180°C.