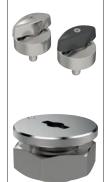

# **Locating Bushes**

for one-touch fasteners 33910 to 33918

33920

## **Technical Notes**

Used in conjunction with one-touch fasteners 33910 to 33918, locating bushes 33920 provide secure fastening of panels and covers. Locating bushes are of particular use in soft metals, such as aluminium where receiving surfaces may wear. One-

# **Important Notes**

Suitable for panels/enclosures of 6 to 20mm thickness.

For one-touch fasteners see part no. 33910 to 33918. For installation instructions see technical page. Temperature resistant to 180°C.

| Order No.   | Type | Material | d <sub>1</sub><br>+0.4 +0.2 | d <sub>2</sub><br>tol. h9 | h  | $m_1$   | For panel thickness | Weight<br>g |
|-------------|------|----------|-----------------------------|---------------------------|----|---------|---------------------|-------------|
| 33920.W0006 | Bush | Steel    | 6                           | 16                        | 15 | M12x1,5 | >6                  | 9           |
| 33920.W0010 | Bush | Steel    | 10                          | 20                        | 17 | M16x1,5 | >6                  | 13          |
| 33920.W0206 | Bush | S/S      | 6                           | 16                        | 15 | M12x1,5 | >6                  | 9           |
| 33920.W0210 | Bush | S/S      | 10                          | 20                        | 17 | M16x1,5 | >6                  | 13          |