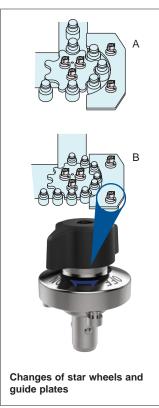

---------|---------------------------|----|---------|---------------------|-------------|
| 33920.W0006 | Bush | Steel    | 6                           | 16                        | 15 | M12x1,5 | >6                  | 9           |
| 33920.W0010 | Bush | Steel    | 10                          | 20                        | 17 | M16x1,5 | >6                  | 13          |
| 33920.W0206 | Bush | S/S      | 6                           | 16                        | 15 | M12x1,5 | >6                  | 9           |
| 33920.W0210 | Bush | S/S      | 10                          | 20                        | 17 | M16x1,5 | >6                  | 13          |







# ov-W33910-A-T-W33956-A-T-one-touch-fasteners-a-lnh - Updated - 27-10-2022

# **One-Touch Fasteners - Alternatives to Screws**









Easy & Secure! For Quick Changeover with No Tools!





















# **One-Touch Fasteners**

quick-easy-secure



# **One-Touch Change Over**





**Installation and Removal** of Rotary Blades and **Changes of Shooters** 



# **Changes of Star Wheels** and Guide Plates





# **Changes of Pusher** and Changes of Chuck **Handling Machines**



ov-W33910-A-T-W33956-A-T-one-touch-fasteners-b-rnh - Updated - 27-10-2022



# **Operating Instructions**



# **Operating Principle**