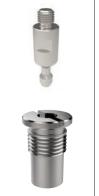

## **Technical Notes**

Used in conjunction with one-touch fasteners 33910 to 33918, locating bushes 33920 provide secure fastening of panels and covers. Locating bushes are of particular use in soft metals, such as aluminium where receiving surfaces may wear. One-

touch fasteners are the ideal solution for applications requiring rapid and recurring change over tooling or set ups. Use in applications as diverse as bottling processes, machine covers, changing of cogs and drive belts.

### **Tips**

While we recommend the use of locating bushes as receivers for our one-touch fasteners, it is also possible to mount one-

touch fasteners without them, see specifications opposite.

| Order No.   | Type | Material | d <sub>1</sub><br>+0.4 +0.2 | d <sub>2</sub><br>tol. h9 | h  | $m_1$   | For panel thickness | Weight<br>g |
|-------------|------|----------|-----------------------------|---------------------------|----|---------|---------------------|-------------|
| 33920.W0006 | Bush | Steel    | 6                           | 16                        | 15 | M12x1,5 | >6                  | 9           |
| 33920.W0010 | Bush | Steel    | 10                          | 20                        | 17 | M16x1,5 | >6                  | 13          |
| 33920.W0206 | Bush | S/S      | 6                           | 16                        | 15 | M12x1,5 | >6                  | 9           |
| 33920.W0210 | Bush | S/S      | 10                          | 20                        | 17 | M16x1,5 | >6                  | 13          |