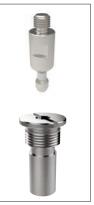

# **Locating Bushes**

for one-touch fasteners 33910 to 33918

33920

## Material

Body: steel or stainless steel SUS303. Nut: stainless steel SUS303.

| Order No.   | Type | Material | d <sub>1</sub><br>+0.4 +0.2 | d <sub>2</sub><br>tol. h9 | h  | $m_1$   | For panel thickness | Weight<br>g |
|-------------|------|----------|-----------------------------|---------------------------|----|---------|---------------------|-------------|
| 33920.W0006 | Bush | Steel    | 6                           | 16                        | 15 | M12x1,5 | >6                  | 9           |
| 33920.W0010 | Bush | Steel    | 10                          | 20                        | 17 | M16x1,5 | >6                  | 13          |
| 33920.W0206 | Bush | S/S      | 6                           | 16                        | 15 | M12x1,5 | >6                  | 9           |
| 33920.W0210 | Bush | S/S      | 10                          | 20                        | 17 | M16x1,5 | >6                  | 13          |