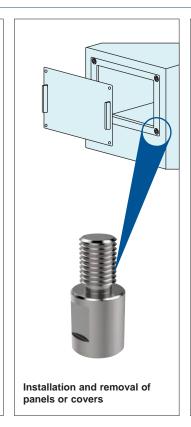

## **Technical Notes**

Used in conjunction with one-touch fasteners 33910 to 33918, locating bushes 33920 provide secure fastening of panels and covers. Locating bushes are of particular use in soft metals, such as aluminium where receiving surfaces may wear. One-

touch fasteners are the ideal solution for applications requiring rapid and recurring change over tooling or set ups. Use in applications as diverse as bottling processes, machine covers, changing of cogs and drive belts.

### **Tips**

While we recommend the use of locating bushes as receivers for our one-touch fasteners, it is also possible to mount one-

touch fasteners without them, see specifications opposite.

# **Important Notes**

Suitable for panels/enclosures of 6 to 20mm thickness.

For one-touch fasteners see part no. 33910 to 33918. For installation instructions see technical page. Temperature resistant to 180°C.