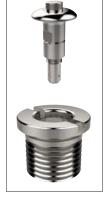

## **Technical Notes**

Used in conjunction with one-touch fasteners 33910 to 33918, locating bushes 33920 provide secure fastening of panels and covers. Locating bushes are of particular use in soft metals, such as aluminium where receiving surfaces may wear. One-

touch fasteners are the ideal solution for applications requiring rapid and recurring change over tooling or set ups. Use in applications as diverse as bottling processes, machine covers, changing of cogs and drive belts.

### **Tips**

While we recommend the use of locating bushes as receivers for our one-touch fasteners, it is also possible to mount one-

touch fasteners without them, see specifications opposite.

| Order No.   | Type | Material | d <sub>1</sub><br>+0.4 +0.2 | d <sub>2</sub><br>tol. h9 | h  | $m_1$   | For panel thickness | Weight<br>g |
|-------------|------|----------|-----------------------------|---------------------------|----|---------|---------------------|-------------|
| 33920.W0006 | Bush | Steel    | 6                           | 16                        | 15 | M12x1,5 | >6                  | 9           |
| 33920.W0010 | Bush | Steel    | 10                          | 20                        | 17 | M16x1,5 | >6                  | 13          |
| 33920.W0206 | Bush | S/S      | 6                           | 16                        | 15 | M12x1,5 | >6                  | 9           |
| 33920.W0210 | Bush | S/S      | 10                          | 20                        | 17 | M16x1,5 | >6                  | 13          |