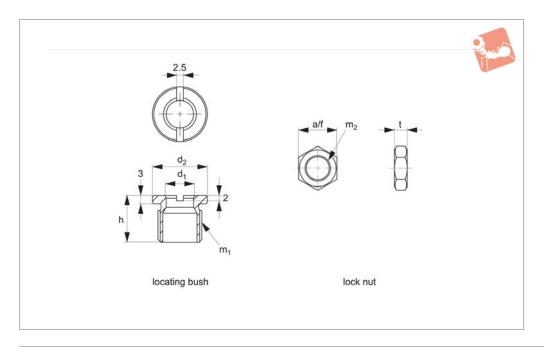

| Order No.   | Type | Material | d <sub>1</sub><br>+0.4 +0.2 | d <sub>2</sub><br>tol. h9 | h  | $m_1$   | For panel thickness | Weight<br>g |
|-------------|------|----------|-----------------------------|---------------------------|----|---------|---------------------|-------------|
| 33920.W0006 | Bush | Steel    | 6                           | 16                        | 15 | M12x1,5 | >6                  | 9           |
| 33920.W0010 | Bush | Steel    | 10                          | 20                        | 17 | M16x1,5 | >6                  | 13          |
| 33920.W0206 | Bush | S/S      | 6                           | 16                        | 15 | M12x1,5 | >6                  | 9           |
| 33920.W0210 | Bush | S/S      | 10                          | 20                        | 17 | M16x1,5 | >6                  | 13          |