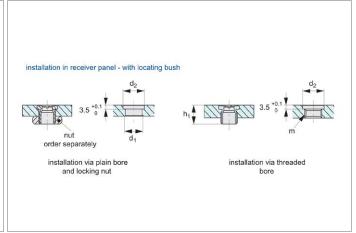

## **Technical Notes**

Used in conjunction with one-touch fasteners 33910 to 33918, locating bushes 33920 provide secure fastening of panels and covers. Locating bushes are of particular use in soft metals, such as aluminium where receiving surfaces may wear. One-

### **Tips**

While we recommend the use of locating bushes as receivers for our one-touch fasteners, it is also possible to mount one-

touch fasteners without them, see specifications opposite.

# **Important Notes**

Suitable for panels/enclosures of 6 to 20mm thickness.

For one-touch fasteners see part no. 33910 to 33918. For installation instructions see technical page. Temperature resistant to 180°C.