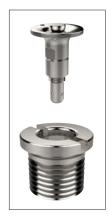

## **Technical Notes**

Used in conjunction with one-touch fasteners 33910 to 33918, locating bushes 33920 provide secure fastening of panels and covers. Locating bushes are of particular use in soft metals, such as aluminium where receiving surfaces may wear. One-

touch fasteners are the ideal solution for applications requiring rapid and recurring change over tooling or set ups. Use in applications as diverse as bottling processes, machine covers, changing of cogs and drive belts.

### **Tips**

While we recommend the use of locating bushes as receivers for our one-touch fasteners, it is also possible to mount one-

touch fasteners without them, see specifications opposite.

| Order No.   | Type | Material | d <sub>1</sub><br>+0.4 +0.2 | d <sub>2</sub><br>tol. h9 | h  | $m_1$   | For panel thickness | Weight<br>g |
|-------------|------|----------|-----------------------------|---------------------------|----|---------|---------------------|-------------|
| 33920.W0006 | Bush | Steel    | 6                           | 16                        | 15 | M12x1,5 | >6                  | 9           |
| 33920.W0010 | Bush | Steel    | 10                          | 20                        | 17 | M16x1,5 | >6                  | 13          |
| 33920.W0206 | Bush | S/S      | 6                           | 16                        | 15 | M12x1,5 | >6                  | 9           |
| 33920.W0210 | Bush | S/S      | 10                          | 20                        | 17 | M16x1,5 | >6                  | 13          |