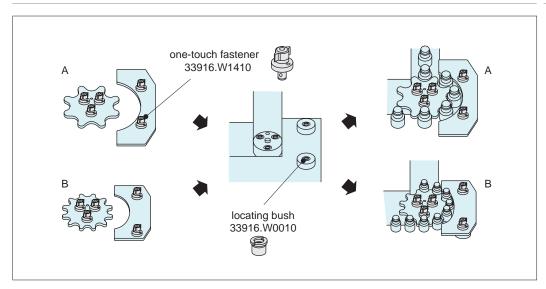

# **Locating Bushes**

for one-touch fasteners 33910 to 33918

33920

## **Technical Notes**

Used in conjunction with one-touch fasteners 33910 to 33918, locating bushes 33920 provide secure fastening of panels and covers. Locating bushes are of particular use in soft metals, such as aluminium where receiving surfaces may wear. One-

touch fasteners are the ideal solution for applications requiring rapid and recurring change over tooling or set ups. Use in applications as diverse as bottling processes, machine covers, changing of cogs and drive belts.

### **Tips**

While we recommend the use of locating bushes as receivers for our one-touch fasteners, it is also possible to mount one-

touch fasteners without them, see specifications opposite.

# **Important Notes**

Suitable for panels/enclosures of 6 to 20mm thickness.

For one-touch fasteners see part no. 33910 to 33918. For installation instructions see technical page. Temperature resistant to 180°C.