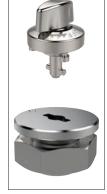

## **Technical Notes**

Used in conjunction with one-touch fasteners 33910 to 33918, locating bushes 33920 provide secure fastening of panels and covers. Locating bushes are of particular use in soft metals, such as aluminium where receiving surfaces may wear. One-

touch fasteners are the ideal solution for applications requiring rapid and recurring change over tooling or set ups. Use in applications as diverse as bottling processes, machine covers, changing of cogs and drive belts.

### **Tips**

While we recommend the use of locating bushes as receivers for our one-touch fasteners, it is also possible to mount one-

touch fasteners without them, see specifications opposite.