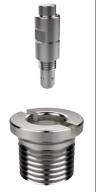

## **Technical Notes**

Used in conjunction with one-touch fasteners 33910 to 33918, locating bushes 33920 provide secure fastening of panels and covers. Locating bushes are of particular use in soft metals, such as aluminium where receiving surfaces may wear. One-

touch fasteners are the ideal solution for applications requiring rapid and recurring change over tooling or set ups. Use in applications as diverse as bottling processes, machine covers, changing of cogs and drive belts.

### **Tips**

While we recommend the use of locating bushes as receivers for our one-touch fasteners, it is also possible to mount one-

touch fasteners without them, see specifications opposite.

| Order No.   | Type | Material | d <sub>1</sub><br>+0.4 +0.2 | d <sub>2</sub><br>tol. h9 | h  | $m_1$   | For panel thickness | Weight<br>g |
|-------------|------|----------|-----------------------------|---------------------------|----|---------|---------------------|-------------|
| 33920.W0006 | Bush | Steel    | 6                           | 16                        | 15 | M12x1,5 | >6                  | 9           |
| 33920.W0010 | Bush | Steel    | 10                          | 20                        | 17 | M16x1,5 | >6                  | 13          |
| 33920.W0206 | Bush | S/S      | 6                           | 16                        | 15 | M12x1,5 | >6                  | 9           |
| 33920.W0210 | Bush | S/S      | 10                          | 20                        | 17 | M16x1,5 | >6                  | 13          |