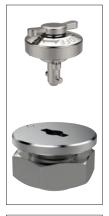

## **Technical Notes**

Used in conjunction with one-touch fasteners 33910 to 33918, locating bushes 33920 provide secure fastening of panels and covers. Locating bushes are of particular use in soft metals, such as aluminium where receiving surfaces may wear. One-

touch fasteners are the ideal solution for applications requiring rapid and recurring change over tooling or set ups. Use in applications as diverse as bottling processes, machine covers, changing of cogs and drive belts.

### **Tips**

While we recommend the use of locating bushes as receivers for our one-touch fasteners, it is also possible to mount one-

touch fasteners without them, see specifications opposite.