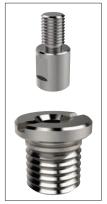

### **Tips**

While we recommend the use of locating bushes as receivers for our one-touch fasteners, it is also possible to mount one-

touch fasteners without them, see specifications opposite.

# **Important Notes**

Suitable for panels/enclosures of 6 to 20mm thickness.

For one-touch fasteners see part no. 33910 to 33918. For installation instructions see technical page. Temperature resistant to 180°C.