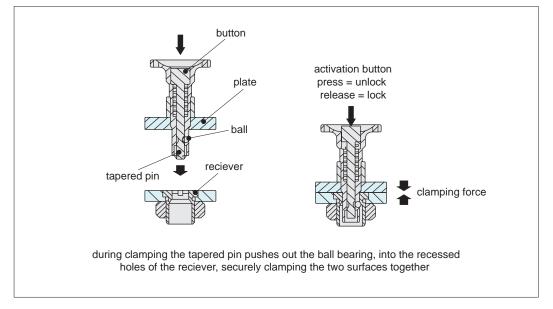

| 9           |
| 33920.W0210 | Bush | S/S      | 10                          | 20                        | 17 | M16x1,5 | >6                  | 13          |







# ov-W33910-A-T-W33956-A-T-one-touch-fasteners-a-lnh - Updated - 27-10-2022

# **One-Touch Fasteners - Alternatives to Screws**









Easy & Secure! For Quick Changeover with No Tools!





















# **One-Touch Fasteners**

quick-easy-secure



# **One-Touch Change Over**





**Installation and Removal** of Rotary Blades and **Changes of Shooters** 



# **Changes of Star Wheels** and Guide Plates





# **Changes of Pusher** and Changes of Chuck **Handling Machines**



ov-W33910-A-T-W33956-A-T-one-touch-fasteners-b-rnh - Updated - 27-10-2022



# **Operating Instructions**



# **Operating Principle**