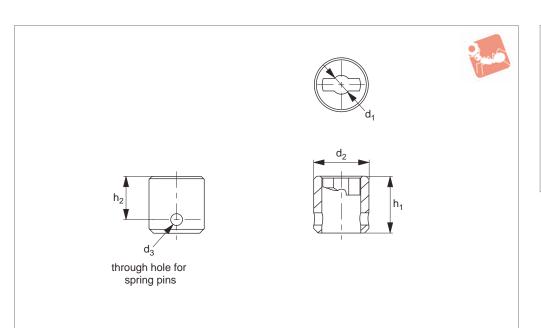

## **Technical Notes**

Receiver for use with quick plug coupling, cam locking no. 64775. Shaft mount version suited to installation on shafts;

such as the end of pneumatic or hydraulic cylinders.

Temperature resistant to 200° C

## **Important Notes**

Suitable only for linear movement applications, does not transmit any torque.

| Order No.   | d <sub>1</sub><br>+0.08 +0.04 | d <sub>2</sub><br>tol. h9 | $d_3$ | $h_1$ | h <sub>2</sub> | Weight |
|-------------|-------------------------------|---------------------------|-------|-------|----------------|--------|
| 64780.W0514 | 5                             | 14                        | 3     | 14.5  | 11             | 10     |