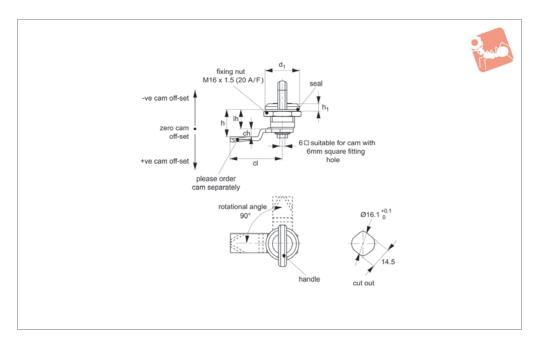

### **Technical Notes**

Order cam separately.

**Cams:** see suitable cam A0261. Select "with projection" cam type to prevent cam

rotating over 45°.

Dimensions ch and cl relate to cam. Use formula to calculate ch (required cam offset), and refer to cam selection chart;

ch = h - lh where;

**ch** = required cam off-set/height.

**h** = grip length (distance between inside of latch face and front of cam).

**lh** = body length of cam latch/lock to be

used (see product table below).

#### **Tips**

Wing knob actuates lock, and also acts as knob/handle.