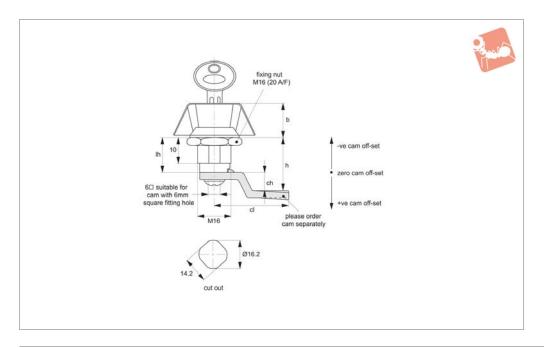

## **Technical Notes**

Order cam separately.

**Cams:** see suitable cam A0261. Select "with projection" cam type to prevent cam rotating over 45°.

Dimensions ch and cl relate to cam. Use formula to calculate ch (required cam offset), and refer to cam selection chart; **ch = h - lh** where;

ch = required cam off-set/height.

**h** = grip length (distance between inside of latch face and front of cam).

lh = body length of cam latch/lock to be
used (see product table below).

## **Important Notes**

Sold subject to pack quantity.

| Order No.    | Key type    | Туре     | Body finish   | b    | lh   |
|--------------|-------------|----------|---------------|------|------|
| A2390.AW0010 | Keyed Alike | Type One | Chrome Plated | 14.5 | 13.0 |
| A2390.AW0020 | Keyed Alike | Type Two | Black Coated  | 14.5 | 13.0 |