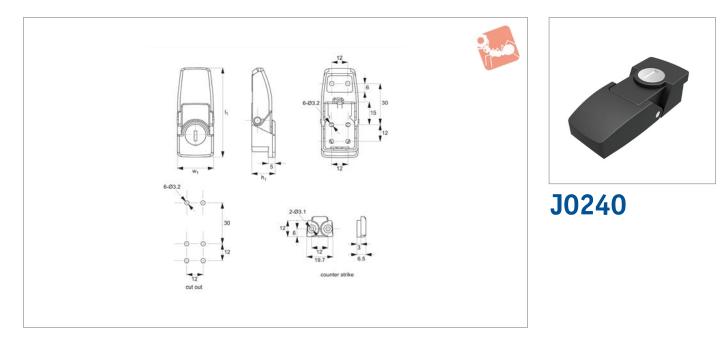

## Material

Housing and Strike: die cast zinc, black powder coated.

Bracket: stainless steel. Supplied with: Keys: two per lock. Not supplied: Fixing screws.

| Order No.    | Туре            | $I_1$ | Material      | h <sub>2</sub> | <b>w</b> <sub>2</sub> |
|--------------|-----------------|-------|---------------|----------------|-----------------------|
| J0240.AW0010 | With Lock       | 64.5  | Chrome Plated | 16.5           | 26.5                  |
| J0240.AW0020 | With Lock       | 64.5  | Black Coated  | 16.5           | 26.5                  |
| J0240.AW0310 | Blank - No Lock | 64.5  | Chrome Plated | 16.5           | 26.5                  |
| J0240.AW0320 | Blank - No Lock | 64.5  | Black Coated  | 16.5           | 26.5                  |