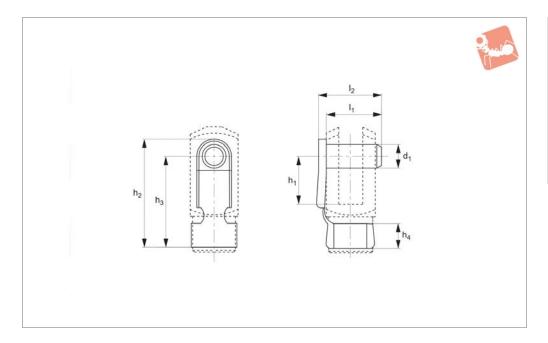

## **Tips**

Clips on to base of clevis joint, for clevis joint see part numbers 65630 and 65631.

| Order No.   | Size  | $d_1$    | h <sub>1</sub> | h <sub>2</sub> | h <sub>3</sub> | h₄  | l <sub>1</sub> | l <sub>2</sub> | Weight |
|-------------|-------|----------|----------------|----------------|----------------|-----|----------------|----------------|--------|
|             |       | tol. Ĥ11 | -              | 2              | J              | -   | ±              | 2              | g      |
| 65684.W0048 | 4x8   | 4        | 8              | 19             | 15             | 4   | 9              | 11             | 2      |
| 65684.W0051 | 5x10  | 5        | 10             | 23             | 19             | 4.5 | 12             | 14             | 3      |
| 65684.W0052 | 5x20  | 5        | 20             | 33             | 29             | 4.5 | 12             | 14             | 3      |
| 65684.W0061 | 6x12  | 6        | 12             | 28             | 23             | 6   | 14             | 16             | 5      |
| 65684.W0062 | 6x24  | 6        | 24             | 40             | 35             | 6   | 14             | 16             | 5      |
| 65684.W0081 | 8x16  | 8        | 16             | 37             | 31             | 8   | 19             | 23             | 11     |
| 65684.W0083 | 8x32  | 8        | 32             | 53             | 47             | 8   | 19             | 23             | 12     |
| 65684.W0102 | 10x20 | 10       | 20             | 46             | 39             | 10  | 23             | 27             | 19     |
| 65684.W0104 | 10x40 | 10       | 40             | 66             | 59             | 10  | 23             | 27             | 20     |
| 65684.W0122 | 12x24 | 12       | 24             | 55             | 46             | 12  | 28             | 32             | 32     |
| 65684.W0124 | 12x48 | 12       | 48             | 79             | 71             | 12  | 28             | 32             | 34     |
| 65684.W0142 | 14x28 | 14       | 28             | 62             | 52             | 14  | 31             | 34             | 47     |
| 65684.W0145 | 14x56 | 14       | 56             | 92             | 82             | 14  | 31             | 34             | 50     |
| 65684.W0163 | 16x32 | 16       | 32             | 72             | 62             | 16  | 36             | 41             | 67     |
| 65684.W0166 | 16x64 | 16       | 64             | 103            | 92             | 16  | 36             | 39             | 74     |
| 65684.W0204 | 20x40 | 20       | 40             | 88             | 72             | 16  | 44             | 49             | 130    |
|             |       |          |                |                |                |     |                |                |        |