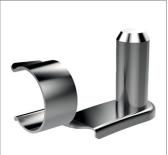

# Clevis Retention Clips silver zinc plated

65684

## Material

Pin - steel (9SMnPb28), spring - carbon steel C70, silver zinc plated.

## **Tips**

Clips on to base of clevis joint, for clevis joint see part numbers 65630 and 65631.

| Order No.   | Size  | $d_1$    | h <sub>1</sub> | h <sub>2</sub> | h <sub>3</sub> | h₄  | l <sub>1</sub> | l <sub>2</sub> | Weight |
|-------------|-------|----------|----------------|----------------|----------------|-----|----------------|----------------|--------|
|             |       | tol. Ĥ11 | -              | 2              | J              | -   | ±              | 2              | g      |
| 65684.W0048 | 4x8   | 4        | 8              | 19             | 15             | 4   | 9              | 11             | 2      |
| 65684.W0051 | 5x10  | 5        | 10             | 23             | 19             | 4.5 | 12             | 14             | 3      |
| 65684.W0052 | 5x20  | 5        | 20             | 33             | 29             | 4.5 | 12             | 14             | 3      |
| 65684.W0061 | 6x12  | 6        | 12             | 28             | 23             | 6   | 14             | 16             | 5      |
| 65684.W0062 | 6x24  | 6        | 24             | 40             | 35             | 6   | 14             | 16             | 5      |
| 65684.W0081 | 8x16  | 8        | 16             | 37             | 31             | 8   | 19             | 23             | 11     |
| 65684.W0083 | 8x32  | 8        | 32             | 53             | 47             | 8   | 19             | 23             | 12     |
| 65684.W0102 | 10x20 | 10       | 20             | 46             | 39             | 10  | 23             | 27             | 19     |
| 65684.W0104 | 10x40 | 10       | 40             | 66             | 59             | 10  | 23             | 27             | 20     |
| 65684.W0122 | 12x24 | 12       | 24             | 55             | 46             | 12  | 28             | 32             | 32     |
| 65684.W0124 | 12x48 | 12       | 48             | 79             | 71             | 12  | 28             | 32             | 34     |
| 65684.W0142 | 14x28 | 14       | 28             | 62             | 52             | 14  | 31             | 34             | 47     |
| 65684.W0145 | 14x56 | 14       | 56             | 92             | 82             | 14  | 31             | 34             | 50     |
| 65684.W0163 | 16x32 | 16       | 32             | 72             | 62             | 16  | 36             | 41             | 67     |
| 65684.W0166 | 16x64 | 16       | 64             | 103            | 92             | 16  | 36             | 39             | 74     |
| 65684.W0204 | 20x40 | 20       | 40             | 88             | 72             | 16  | 44             | 49             | 130    |
|             |       |          |                |                |                |     |                |                |        |

#### **Clevis Retention Clips**

These are the most popular type of clip used with our clevis joints. They create a neat compact assembly, only available in zinc plated steel. Size available for clevis joints from 4mm up to 20mm.