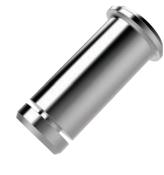

# **Male Clevis Joints** Stocked in zinc plated

steel and stainless steel, right and left hand threads. Sizes M6 up to M20.