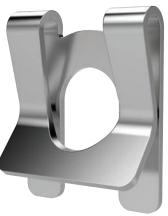

# Clevis Retention Clips silver zinc plated

65684

## Material

Pin - steel (9SMnPb28), spring - carbon steel C70, silver zinc plated.

## **Tips**

Clips on to base of clevis joint, for clevis joint see part numbers 65630 and 65631.

| Order No.   | Size  | $d_1$    | h <sub>1</sub> | h <sub>2</sub> | h <sub>3</sub> | h₄  | l <sub>1</sub> | l <sub>2</sub> | Weight |
|-------------|-------|----------|----------------|----------------|----------------|-----|----------------|----------------|--------|
|             |       | tol. Ĥ11 | -              | 2              | J              | -   | ±              | 2              | g      |
| 65684.W0048 | 4x8   | 4        | 8              | 19             | 15             | 4   | 9              | 11             | 2      |
| 65684.W0051 | 5x10  | 5        | 10             | 23             | 19             | 4.5 | 12             | 14             | 3      |
| 65684.W0052 | 5x20  | 5        | 20             | 33             | 29             | 4.5 | 12             | 14             | 3      |
| 65684.W0061 | 6x12  | 6        | 12             | 28             | 23             | 6   | 14             | 16             | 5      |
| 65684.W0062 | 6x24  | 6        | 24             | 40             | 35             | 6   | 14             | 16             | 5      |
| 65684.W0081 | 8x16  | 8        | 16             | 37             | 31             | 8   | 19             | 23             | 11     |
| 65684.W0083 | 8x32  | 8        | 32             | 53             | 47             | 8   | 19             | 23             | 12     |
| 65684.W0102 | 10x20 | 10       | 20             | 46             | 39             | 10  | 23             | 27             | 19     |
| 65684.W0104 | 10x40 | 10       | 40             | 66             | 59             | 10  | 23             | 27             | 20     |
| 65684.W0122 | 12x24 | 12       | 24             | 55             | 46             | 12  | 28             | 32             | 32     |
| 65684.W0124 | 12x48 | 12       | 48             | 79             | 71             | 12  | 28             | 32             | 34     |
| 65684.W0142 | 14x28 | 14       | 28             | 62             | 52             | 14  | 31             | 34             | 47     |
| 65684.W0145 | 14x56 | 14       | 56             | 92             | 82             | 14  | 31             | 34             | 50     |
| 65684.W0163 | 16x32 | 16       | 32             | 72             | 62             | 16  | 36             | 41             | 67     |
| 65684.W0166 | 16x64 | 16       | 64             | 103            | 92             | 16  | 36             | 39             | 74     |
| 65684.W0204 | 20x40 | 20       | 40             | 88             | 72             | 16  | 44             | 49             | 130    |
|             |       |          |                |                |                |     |                |                |        |