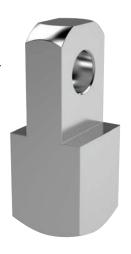

## **Clevis Mating Pieces**

These are designed to fit in between our clevis joints to create a linkage where an angular offset is required. Available in zinc plated steel and stainless steel. Sizes M4 up to M20.