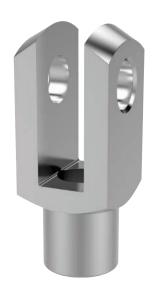

#### **Clevis Joints**

Stocked to DIN 71752 in steel and stainless steel. Plain clevis joints available in right and left hand threads zinc plated steel and stainless steel. Steel sizes from M4 up to M48. Stainless sizes from M4 up to M27.

# **Male Clevis Joints** Stocked in zinc plated

steel and stainless steel, right and left hand threads. Sizes M6 up to M20.