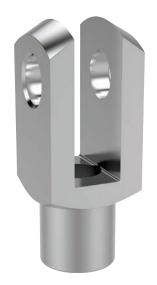

#### **Clevis Joints**

Stocked to DIN 71752 in steel and stainless steel. Plain clevis joints available in right and left hand threads zinc plated steel and stainless steel. Steel sizes from M4 up to M48. Stainless sizes from M4 up to M27.

# **Male Clevis Joints** Stocked in zinc plated

steel and stainless steel, right and left hand threads. Sizes M6 up to M20.