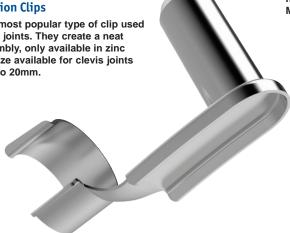

#### **Clevis Retention Clips**

These are the most popular type of clip used with our clevis joints. They create a neat compact assembly, only available in zinc plated steel. Size available for clevis joints from 4mm up to 20mm.